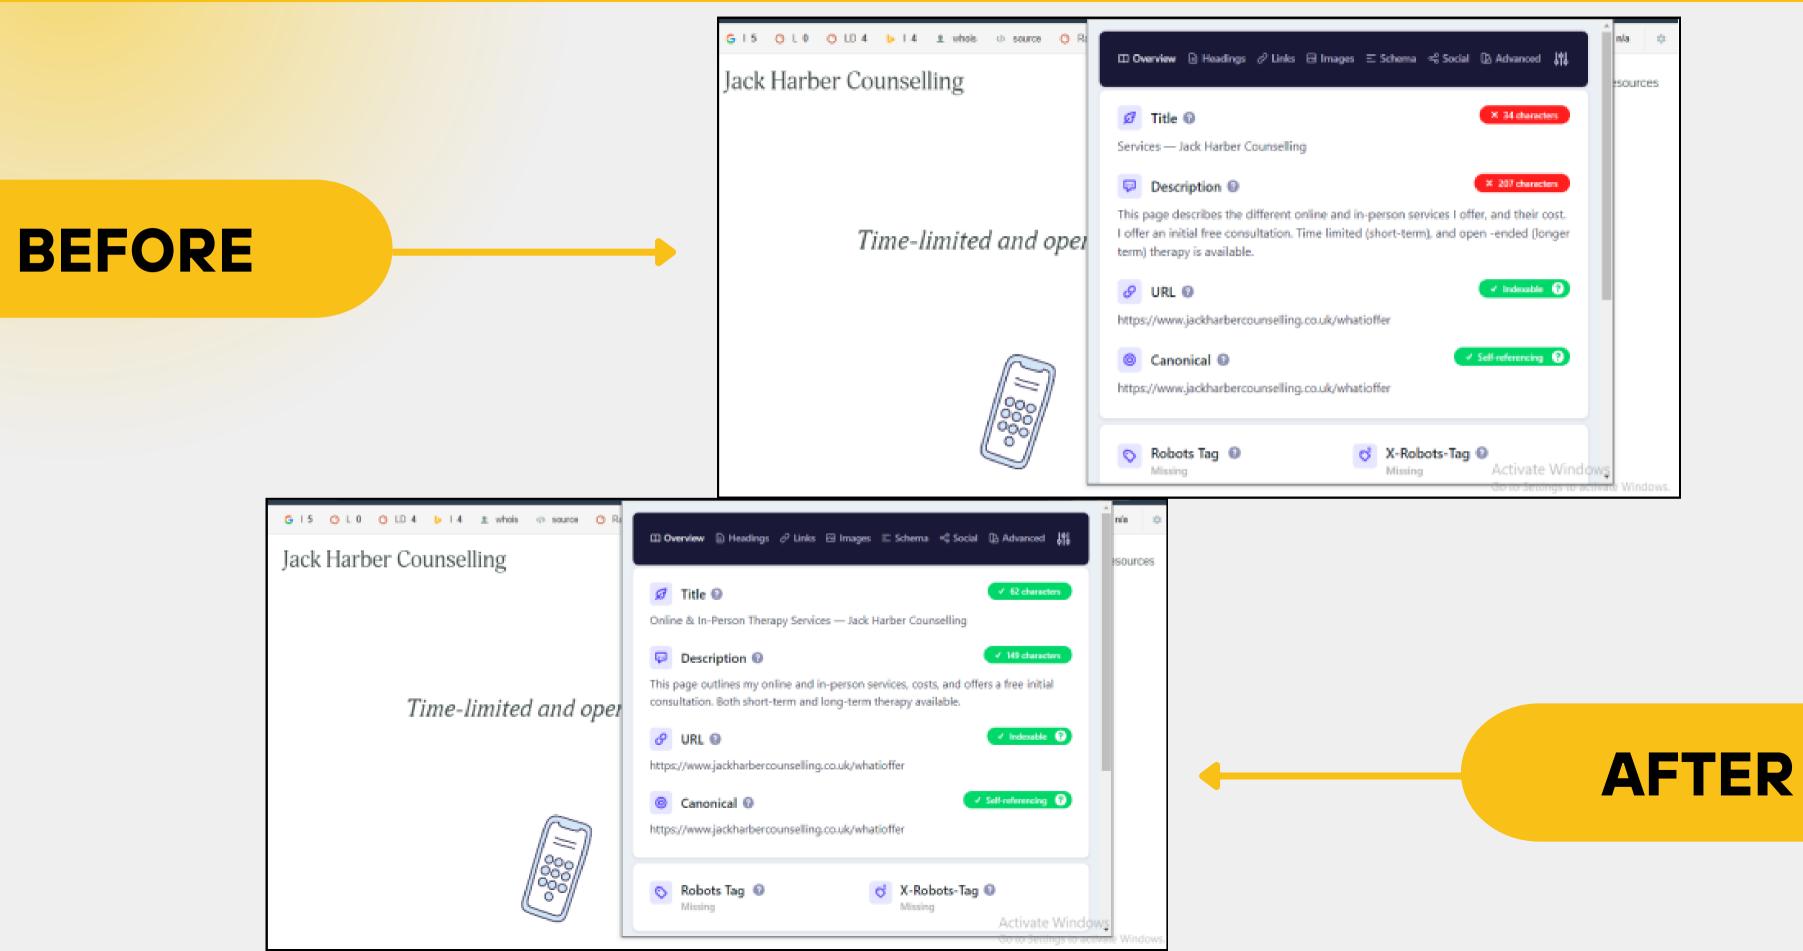

#### aplustech-solutions.com



jackharbercounselling.co.uk

#### info@aplustech-solutions,com







# MONTH REPORT OF JACK HARBOUR COUNSELLING

jackharbercounselling.co.uk



We worked on the **on-page** SEO of this website, focusing on its content and fixing errors to ensure it displays accurately in search engine results.

Apart from that, we've replaced low-density keywords on the website with highdensity ones to improve its SEO performance.

We also worked on their heading tags for better optimization.



## WHAT I OFFER PAGE



### **MY APPROACH PAGE**

BEFORE

GIS OLO OLD4 bI4 ± whois ⊕ source OR

Jack Harber Counselling

My approad context, child relationships socio-politica







# ABOUT ME PAGE

Jack Harber Counselling

G 15 O L 0 O LD 4 b 14 1 whois <-> source O F





G I 5 O L 0 O LD 4 b I 4 1 whole to source O R

BEFORE





| m ov                                                                                                                                                                                                                                | ervlew 🕒 Headings 🖉 Links 🖾 Images                                                          | E    | Schema 🔏 Social         | Advanced         | 161          | n/a o       |
|------------------------------------------------------------------------------