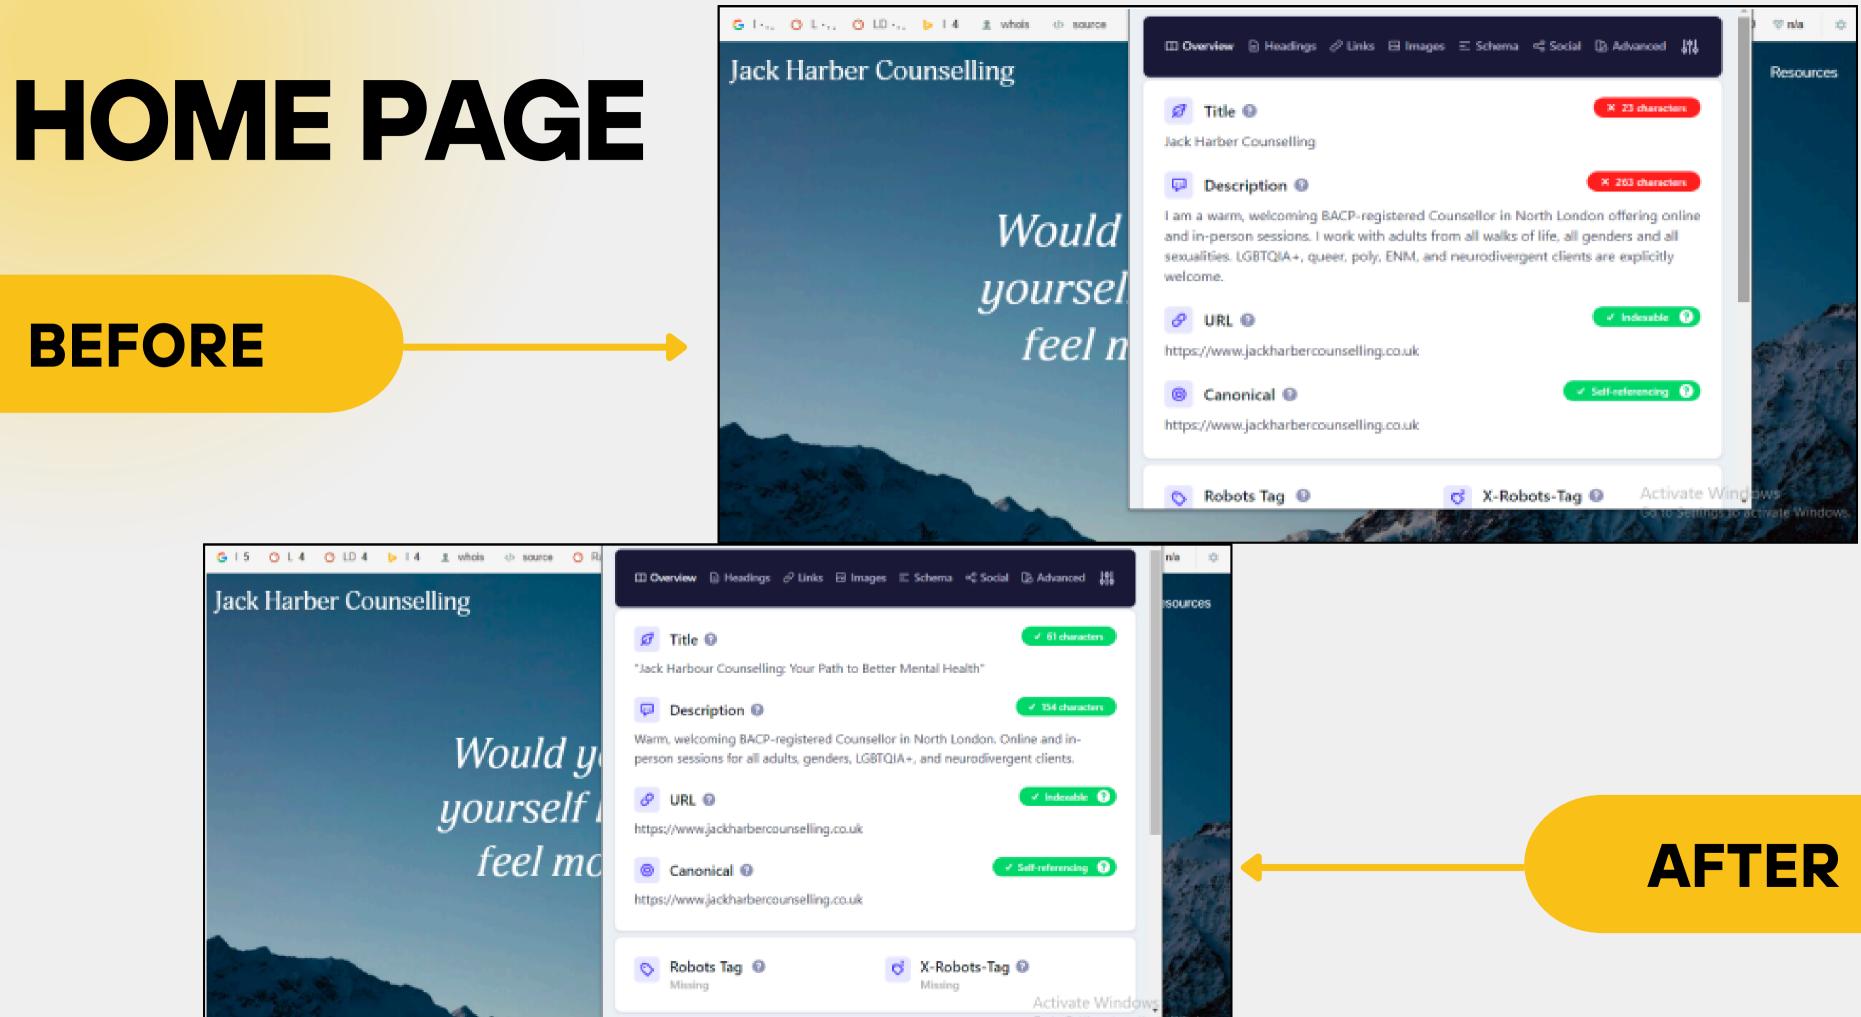

# MONTH REPORT OF JACK HARBOUR COUNSELLING

jackharbercounselling.co.uk

We worked on the **on-page** SEO of this website, focusing on its content and fixing errors to ensure it displays accurately in search engine results.

Apart from that, we've replaced low-density keywords on the website with highdensity ones to improve its SEO performance.

We also worked on their heading tags for better optimization.