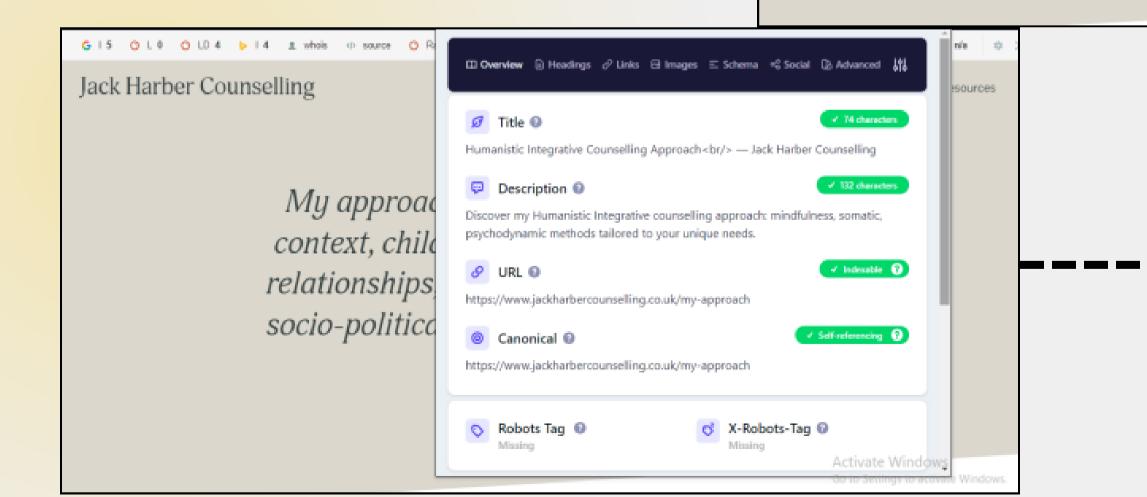

### **MY APPROACH PAGE**

BEFORE

GIS OLO OLD4 bI4 ± whois ⊕ source OR

Jack Harber Counselling

My approad context, child relationships socio-politica